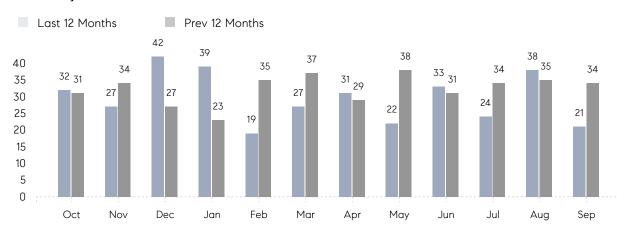

### Monthly Sales

## **Property Statistics**

|               |               | Sep 2022     | Sep 2021     | % Change |  |
|---------------|---------------|--------------|--------------|----------|--|
| Single-Family | # OF SALES    | 21           | 34           | -38.2%   |  |
|               | SALES VOLUME  | \$17,225,000 | \$28,457,000 | -39.5%   |  |
|               | AVERAGE PRICE | \$820,238    | \$836,971    | -2.0%    |  |
|               | AVERAGE DOM   | 48           | 57           | -15.8%   |  |