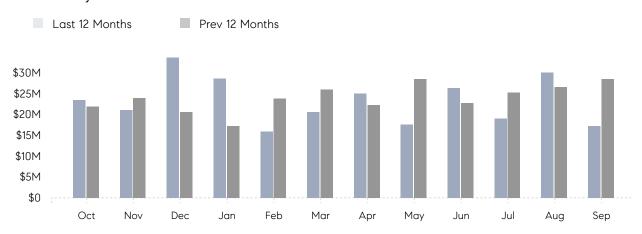

### Monthly Total Sales Volume

## **Property Statistics**

|               |               | Sep 2022     | Sep 2021     | % Change |  |
|---------------|---------------|--------------|--------------|----------|--|
| Single-Family | # OF SALES    | 21           | 34           | -38.2%   |  |
|               | SALES VOLUME  | \$17,225,000 | \$28,457,000 | -39.5%   |  |
|               | AVERAGE PRICE | \$820,238    | \$836,971    | -2.0%    |  |
|               | AVERAGE DOM   | 48           | 57           | -15.8%   |  |